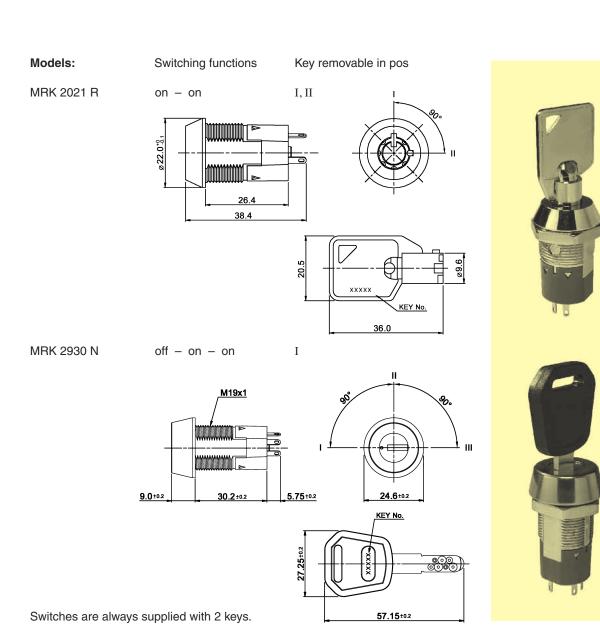

## **Key Switches**

Key: steel, nickel-plated

Angle between 2 positions: 90°

Mounting: single-hole mounting, 19 mm diameter